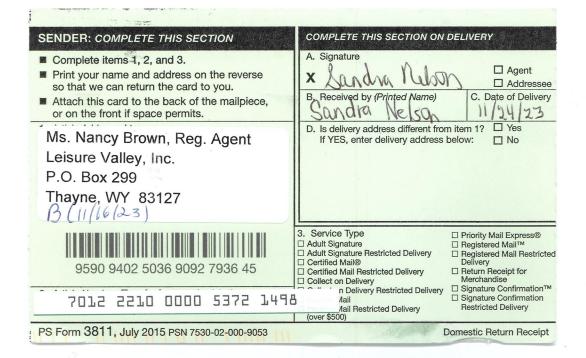

Dear Ms. Tribbett:

Enclosed for filing is the return receipt card indicating that the complaint in this proceeding was served on the respondent on October 20, 2023. For any questions, I can be reached at 303-312-6858 or livingston.peggy@epa.gov.

Thank you.

Sincerely,

Margaret

Margaret J. (Peggy) Livingston **Enforcement Attorney** Office of Regional Counsel

Enclosure

cc:

Ms. Nancy J. Brown, Registered Agent Leisure Valley, Inc. 3910 Muddy String Rd. P.O. Box 299 Thayne, Wyoming 83127 (Via certified mail, return receipt requested)

| SENDER: COMPLETE THIS SECTION                                                                                                                                                                                                                                                                                                                                                                        | COMPLETE THIS SECTION ON                                                                                                                                                                                                                              | DELIVERY                                                                                                                                                                                                                                                              |
|------------------------------------------------------------------------------------------------------------------------------------------------------------------------------------------------------------------------------------------------------------------------------------------------------------------------------------------------------------------------------------------------------|-------------------------------------------------------------------------------------------------------------------------------------------------------------------------------------------------------------------------------------------------------|-----------------------------------------------------------------------------------------------------------------------------------------------------------------------------------------------------------------------------------------------------------------------|
| <ul> <li>Complete items 1, 2, and 3.</li> <li>Print your name and address on the reverse so that we can return the card to you.</li> <li>Attach this card to the back of the mailpiece, or on the front if space permits.</li> <li>Article Addressed to:</li> <li>Nancy Brown registered agent Leisure Valley</li> <li>3910 Muddy String Rd</li> <li>PO Box 229</li> <li>Thayne, WY 83127</li> </ul> | A. Signature<br>X Development<br>B. Received by (Printed Name)<br>Ser also Daniel<br>D. Is delivery address different from<br>If YES, enter delivery address                                                                                          |                                                                                                                                                                                                                                                                       |
| A (19590,9402,5036,9092,7936,38) 2. Article Number (Transfer from service label) $7009,3410,0000,2601,2432$                                                                                                                                                                                                                                                                                          | 3. Service Type<br>Adult Signature Restricted Delivery<br>Certified Mail®<br>Certified Mail Restricted Delivery<br>Collect on Delivery<br>Collect on Delivery Restricted Delivery<br>Insured Mail<br>Insured Mail Restricted Delivery<br>(over \$500) | <ul> <li>□ Priority Mail Express®</li> <li>□ Registered Mail™</li> <li>□ Registered Mail Restricted<br/>Delivery</li> <li>□ Return Receipt for<br/>Merchandise</li> <li>□ Signature Confirmation™</li> <li>□ Signature Confirmation<br/>Restricted Denvery</li> </ul> |
| PS Form 3811, July 2015 PSN 7530-02-000-9053                                                                                                                                                                                                                                                                                                                                                         |                                                                                                                                                                                                                                                       | Domestic Return Receipt                                                                                                                                                                                                                                               |